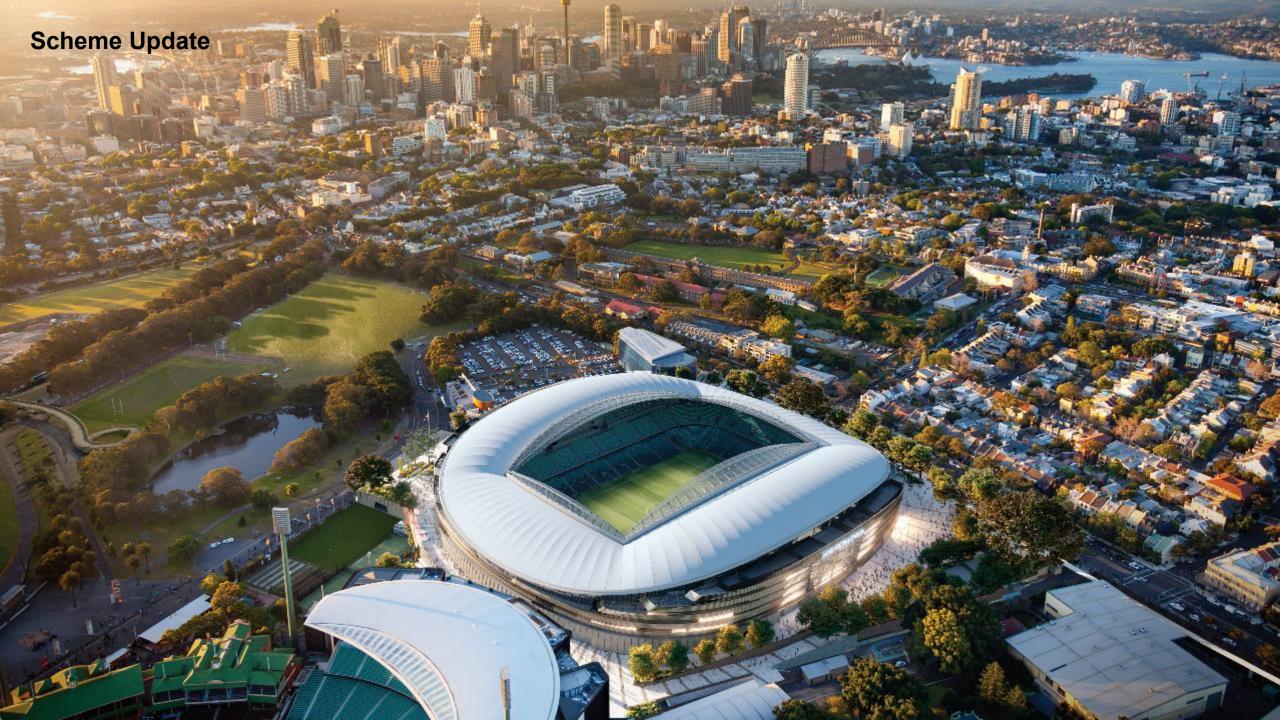

# New Sydney Football Stadium design update







## **State Significant Development Application 02**



## **Scheme Update**















# **Busby's Corner - Sports + Community Precinct - SSDA 02**



#### **Design Intent:**

- Provide a sport and exercise focused sport space for the local community
- To be used on game day for gathering and during the week for exercise and play
- To compliment the play space for younger children on Oatley Road

#### **Considerations and challenges:**

- Level changes and grading
- Emergency egress
- How to provide a meaningful sport focused
- space with elements that will appeal to the community



# **Busby's Corner - Sports + Community Precinct - Current**



#### Design Changes:

- · Consolidation of types of fitness provision
- 'Off the shelf' elements mixed with custom features
- Sport feature