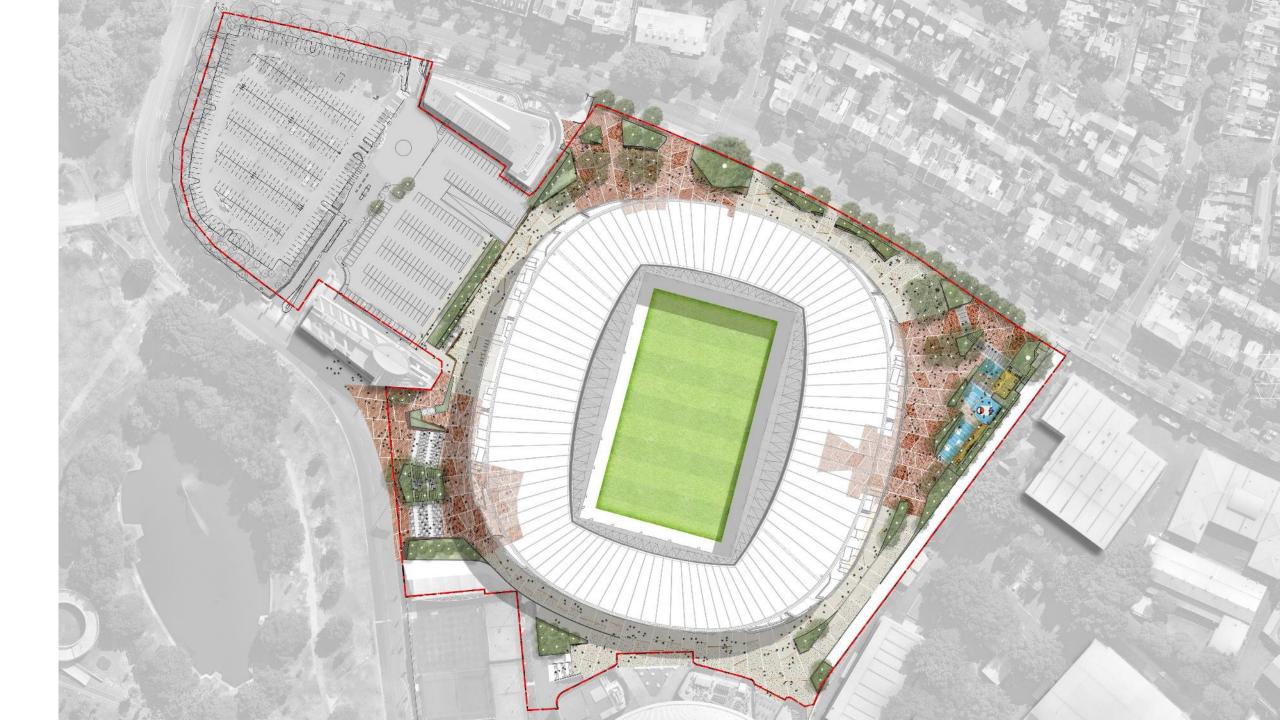

# **Busby's Corner - Sports + Community Precinct - SSDA 02**

#### **Design Intent:**

- Provide a sport and exercise focused sport space for the local community
- To be used on game day for gathering and during the week for exercise and play
- To compliment the play space for younger children on Oatley Road

#### **Considerations and challenges:**

- Level changes and grading
- Emergency egress
- How to provide a meaningful sport focused
- space with elements that will appeal to the community