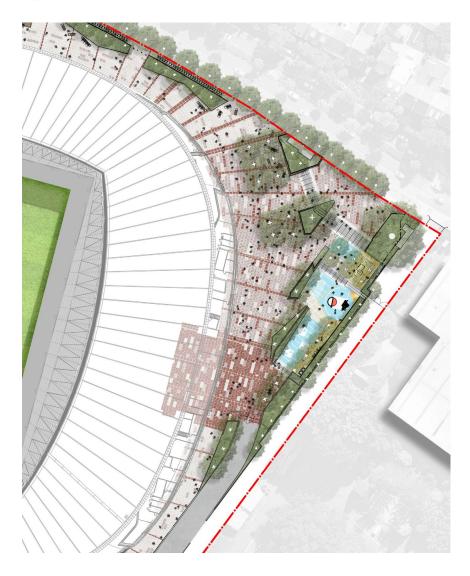

# **Busby's Corner - Sports + Community Precinct - Current**

#### Design Changes:

- · Consolidation of types of fitness provision
- 'Off the shelf' elements mixed with custom features
- Sport features that have dual use when used for gathering