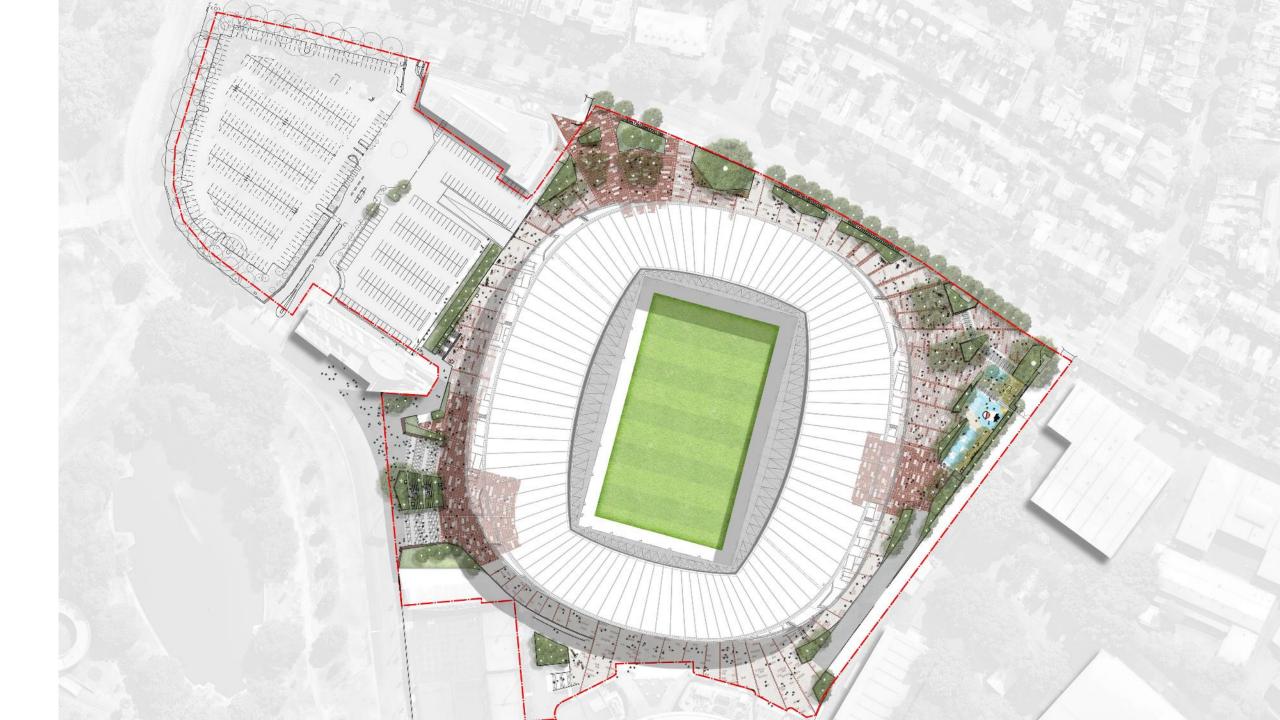

# **Busby's Corner - Sports + Community Precinct - Current**

#### Design Changes:

- · Consolidation of types of fitness provision
- 'Off the shelf' elements mixed with custom features
- Sport features that have dual use when used for gathering