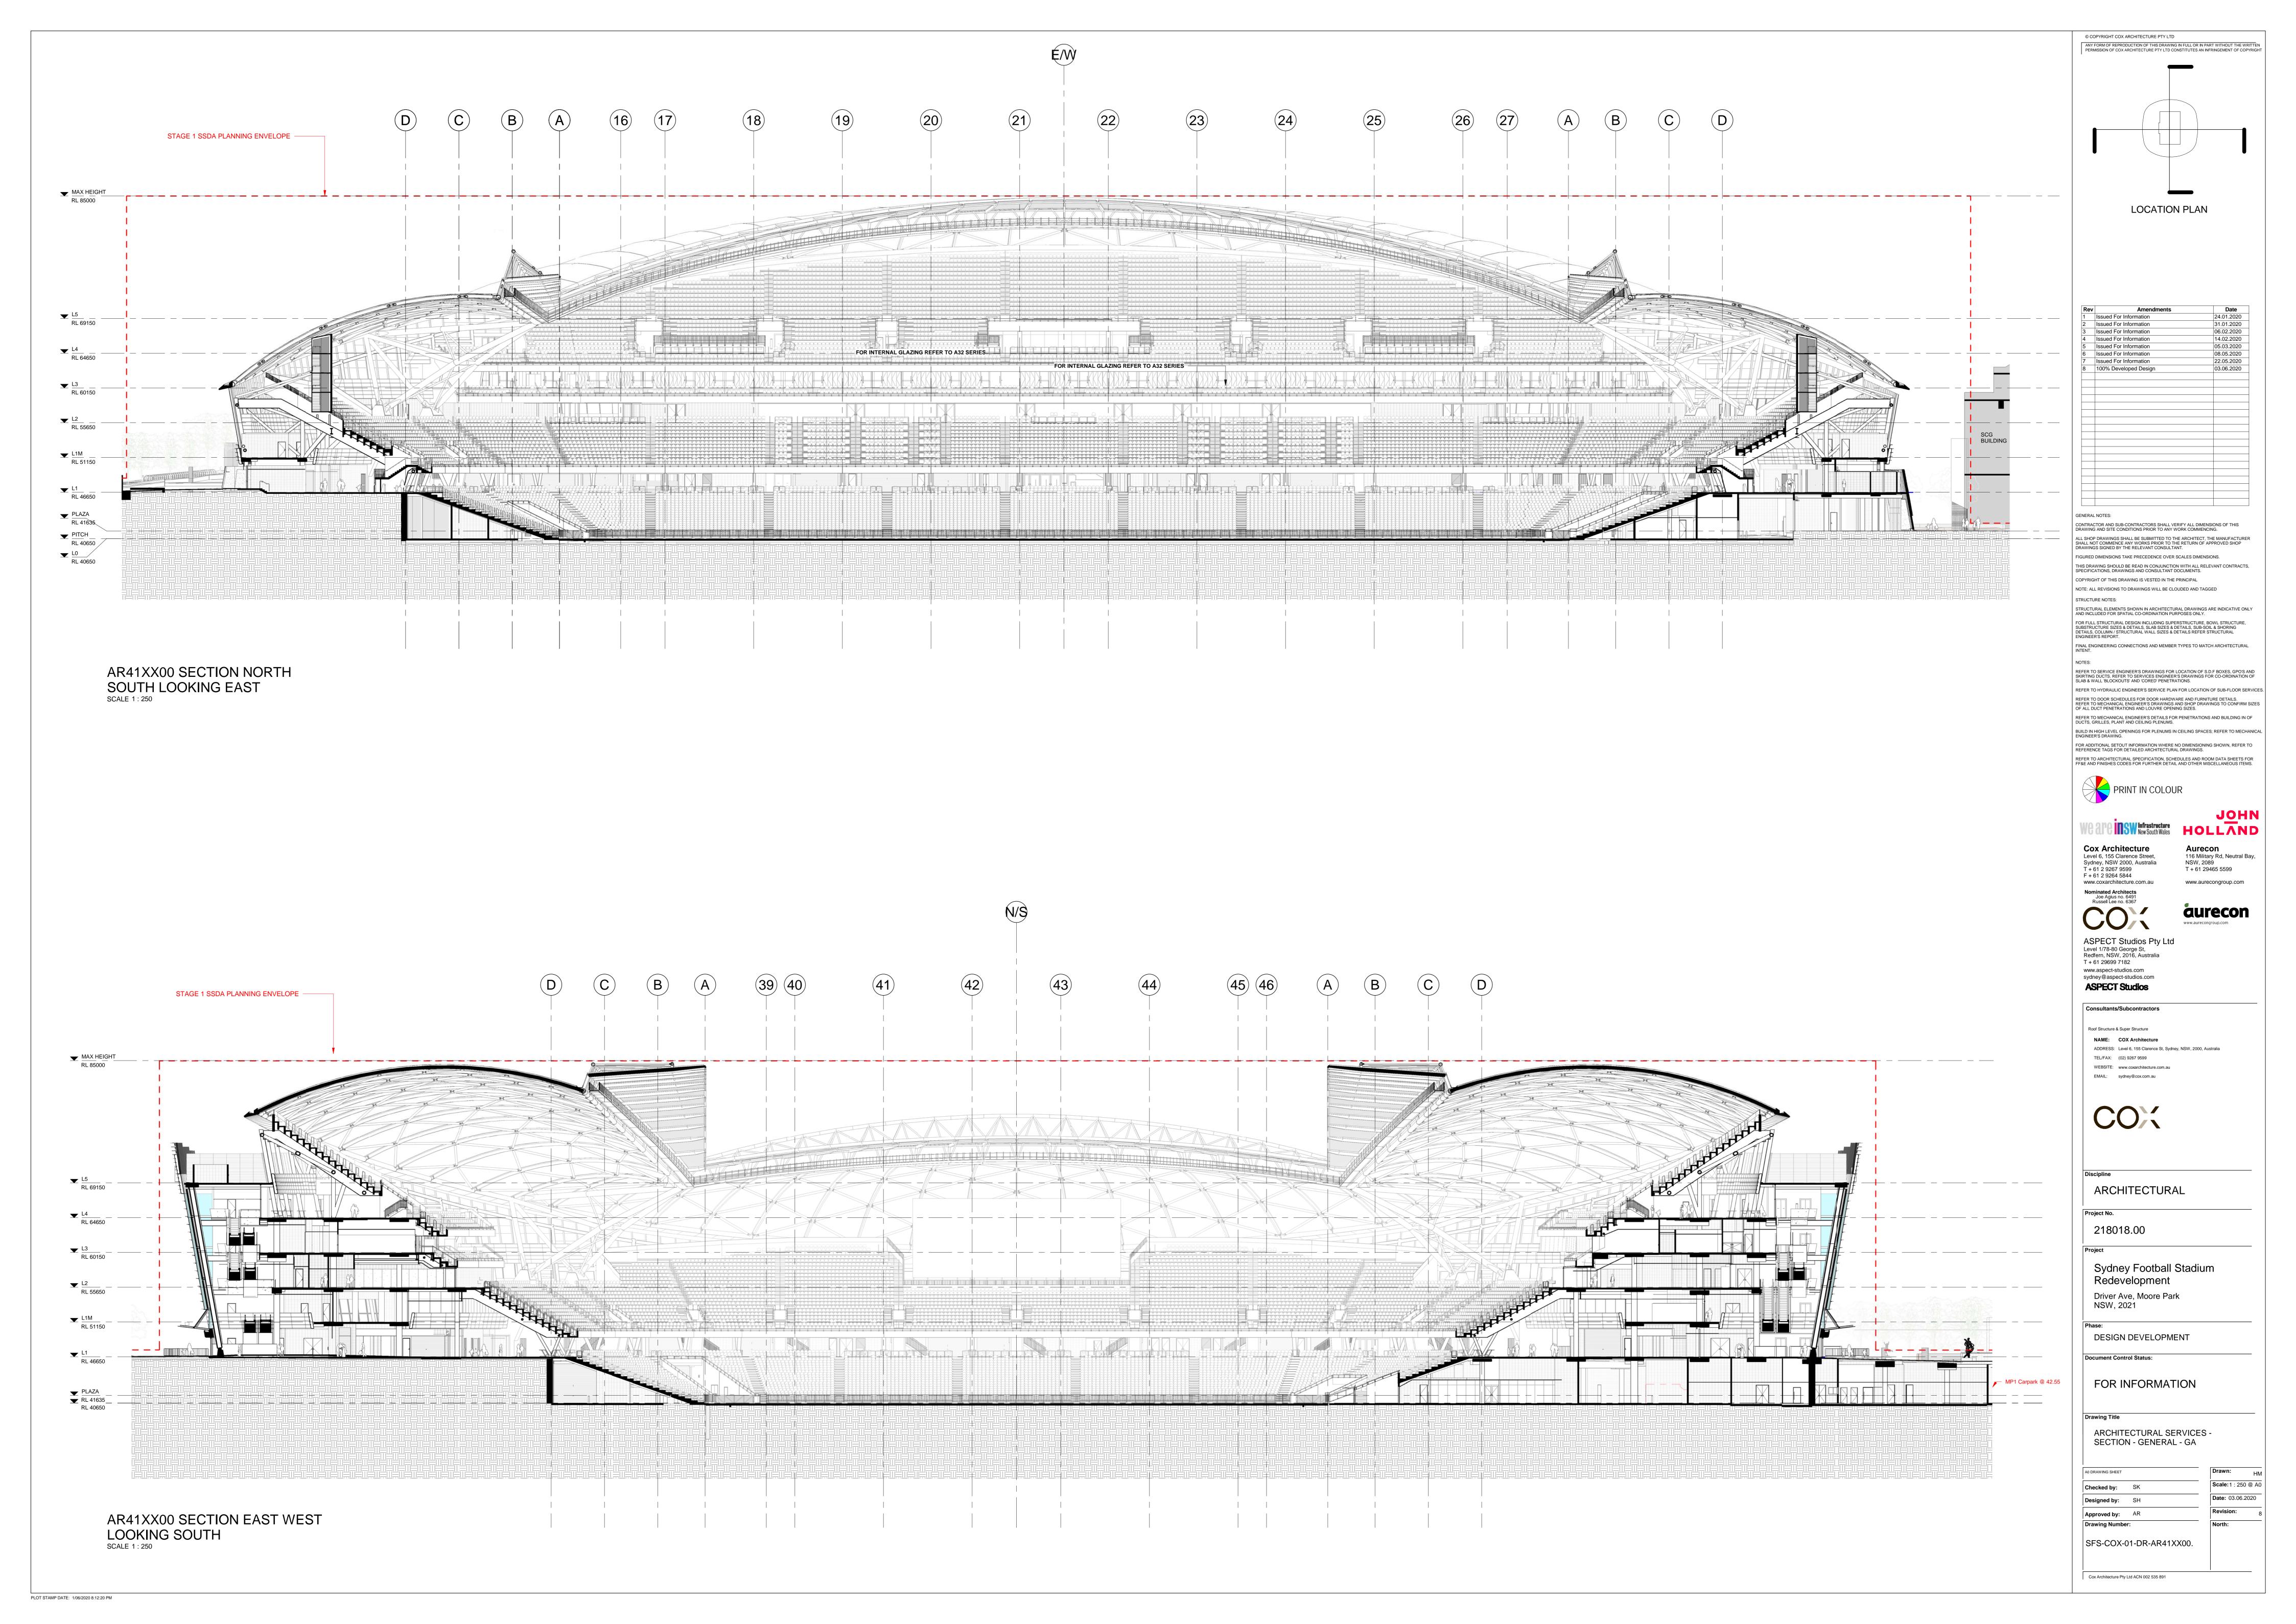

# **Busby's Corner - Sports + Community Precinct - SSDA 02**



#### **Design Intent:**

- Provide a sport and exercise focused sport space for the local community
- To be used on game day for gathering and during the week for exercise and play
- To compliment the play space for younger children on Oatley Road

#### **Considerations and challenges:**

- Level changes and grading
- Emergency egress
- How to provide a meaningful sport focused
- space with elements that will appeal to the community



# **Busby's Corner - Sports + Community Precinct - Current**



#### Design Changes:

- · Consolidation of types of fitness provision
- 'Off the shelf' elements mixed with custom features
- Sport features that have dual use when used for gathering













# Stadium cross section