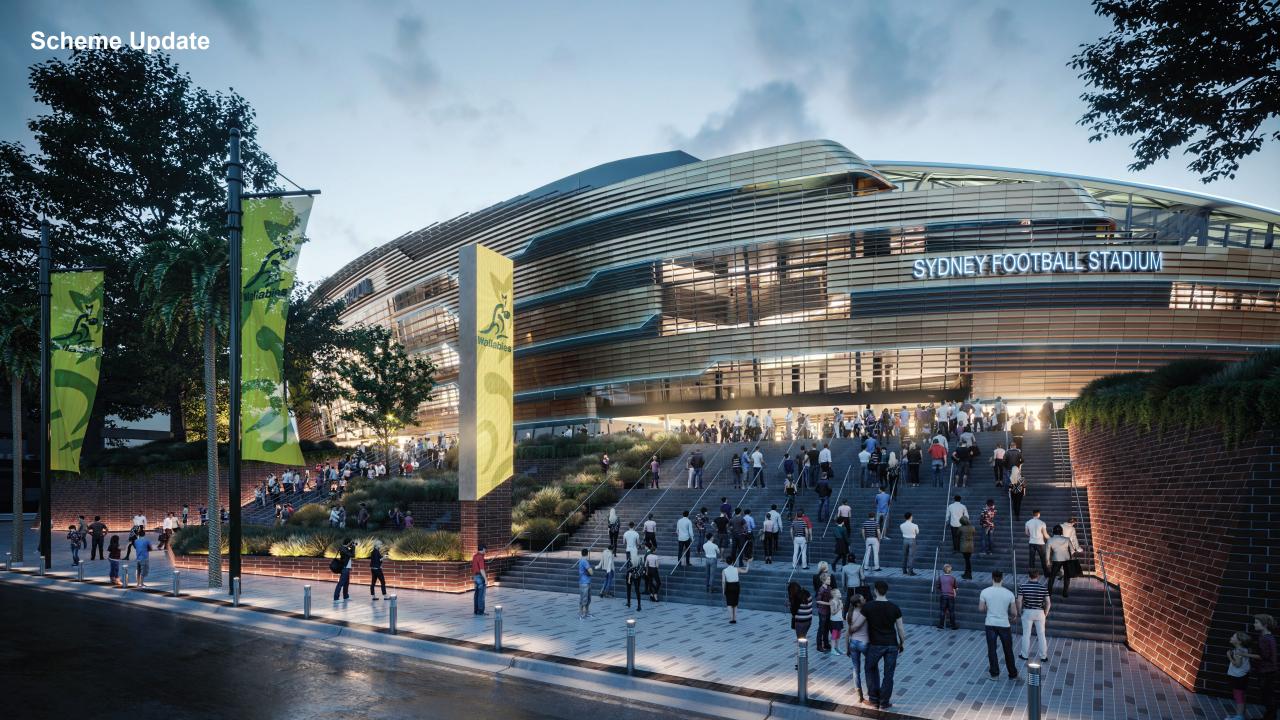

# New Sydney Football Stadium design update







## **State Significant Development Application 02**



## **Scheme Update**















# **Busby's Corner - Sports + Community Precinct - SSDA 02**



#### **Design Intent:**

- Provide a sport and exercise focused sport space for the local community
- To be used on game day for gathering and during the week for exercise and play
- To compliment the play space for younger children on Oatley Road

#### **Considerations and challenges:**

- Level changes and grading
- Emergency egress
- How to provide a meaningful sport focused
- space with elements that will appeal to the community



# **Busby's Corner - Sports + Community Precinct - Current**



#### Design Changes:

- · Consolidation of types of fitness provision
- 'Off the shelf' elements mixed with custom features
- Sport features that have dual use when used for gathering













# Stadium cross section