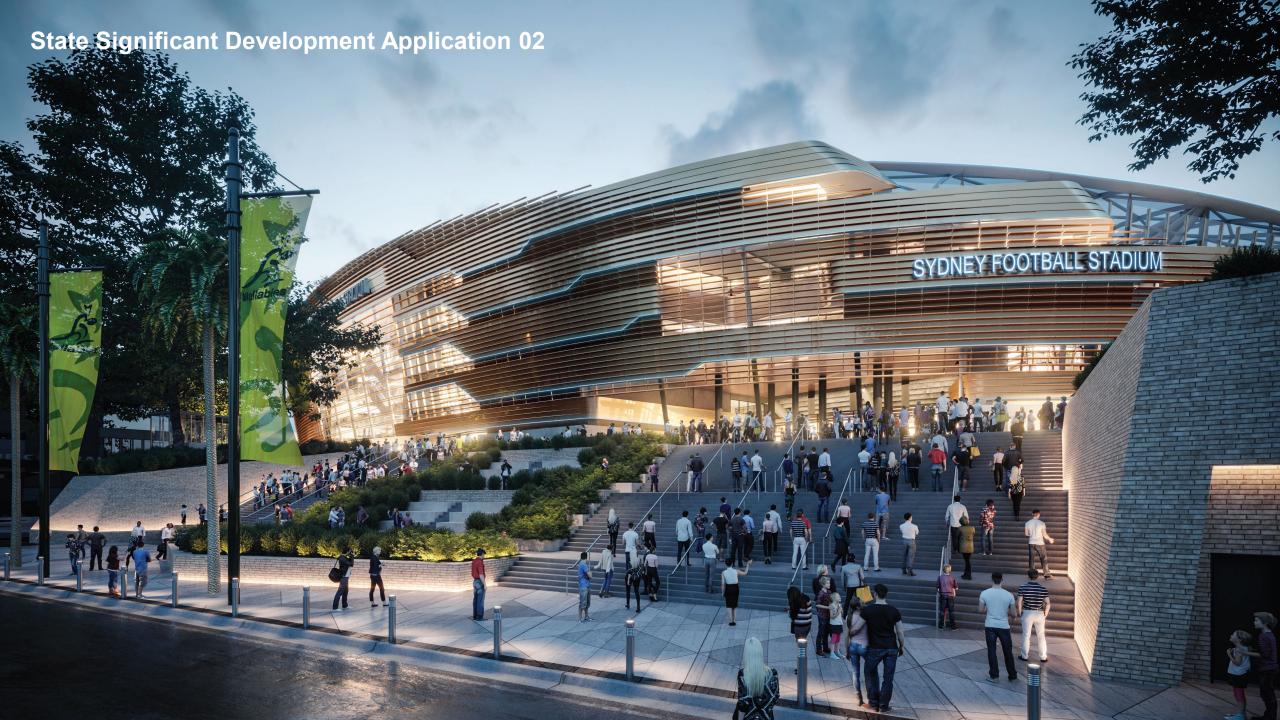

# New Sydney Football Stadium design update







## **State Significant Development Application 02**



## **Scheme Update**















# **Busby's Corner - Sports + Community Precinct - SSDA 02**



#### **Design Intent:**

- Provide a sport and exercise focused sport space for the local community
- To be used on game day for gathering and during the week for exercise and play
- To compliment the play space for younger children on Oatley Road

#### **Considerations and challenges:**

- Level changes and grading
- Emergency egress
- How to provide a meaningful sport focused
- space with elements that will appeal to the community



# **Busby's Corner - Sports + Community Precinct - Current**



#### Design Changes:

- · Consolidation of types of fitness provision
- 'Off the shelf' elements mixed with custom features
- Sport features that have dual use when used for gathering













# Stadium cross section