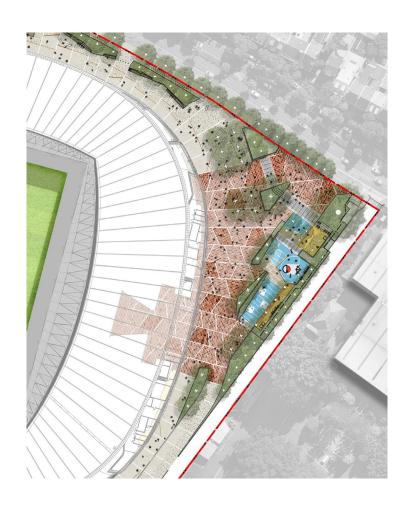

# **Busby's Corner - Sports + Community Precinct - Current**

#### Design Changes:

- · Consolidation of types of fitness provision
- 'Off the shelf' elements mixed with custom features
- Sport features that have dual use when used for gathering